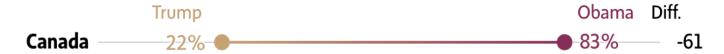

### Pew Research Center (June 2017)

#### Confidence in U.S. president to do the right thing regarding world affairs