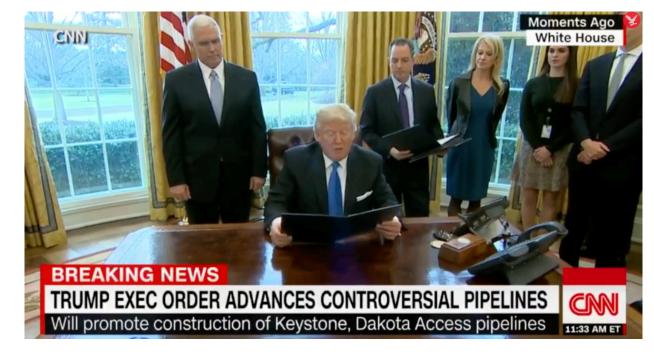

## **Energy/Environment Basket**

- No mention of "Climate Change" at February 13, 2017 press conference following Trump/Trudeau 1st meeting
- June 1, 2017: Trump announces U.S. withdrawal from the Paris Climate Agreement
- June 29, 2017: Trump announces new American energy policy aimed at securing U.S. energy dominance by boosting "offshore oil and natural gas drilling and exports of oil, natural gas and coal"