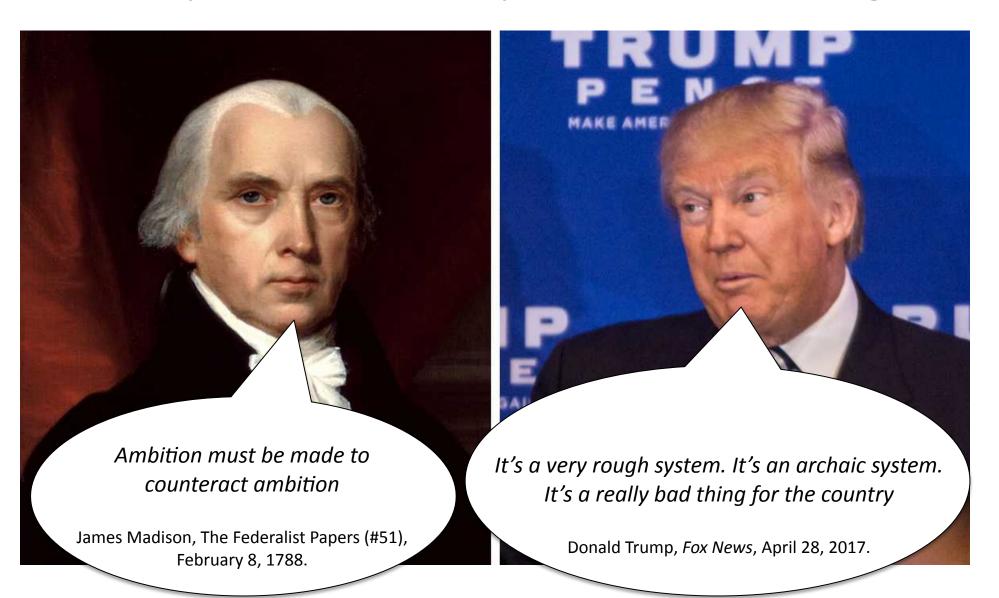

## A "Rocking Horse Presidency"?

One thing I've learned about the press is that they're always hungry for a good story, and the more sensational the better (...) The point is that if you are a little different, or a little outrageous, or if you do things that are bold or controversial, the press is going to write about you