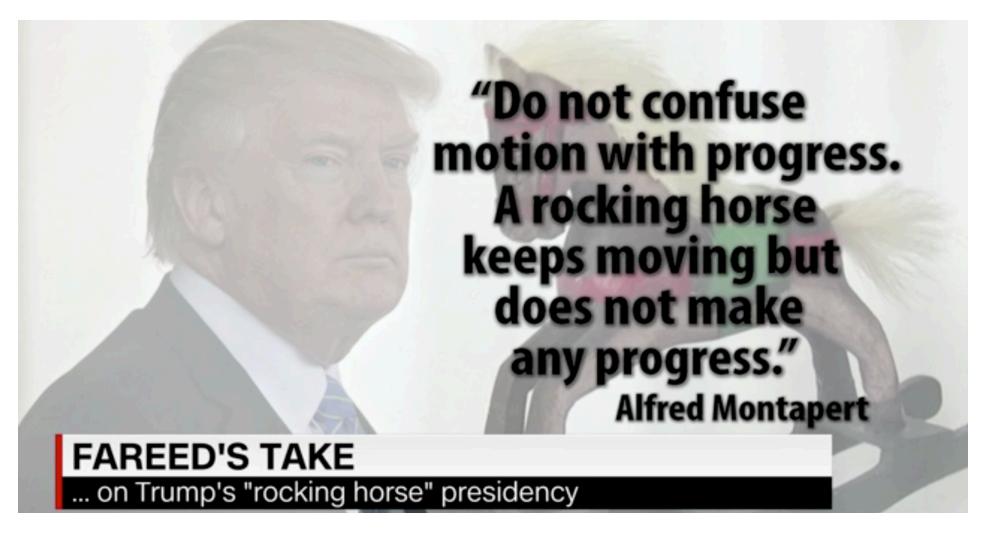

## A "Rocking Horse Presidency"?

One thing I've learned about the press is that they're always hungry for a good story, and the more sensational the better (...) The point is that if you are a little different, or a little outrageous, or if you do things that are bold or controversial, the press is going to write about you