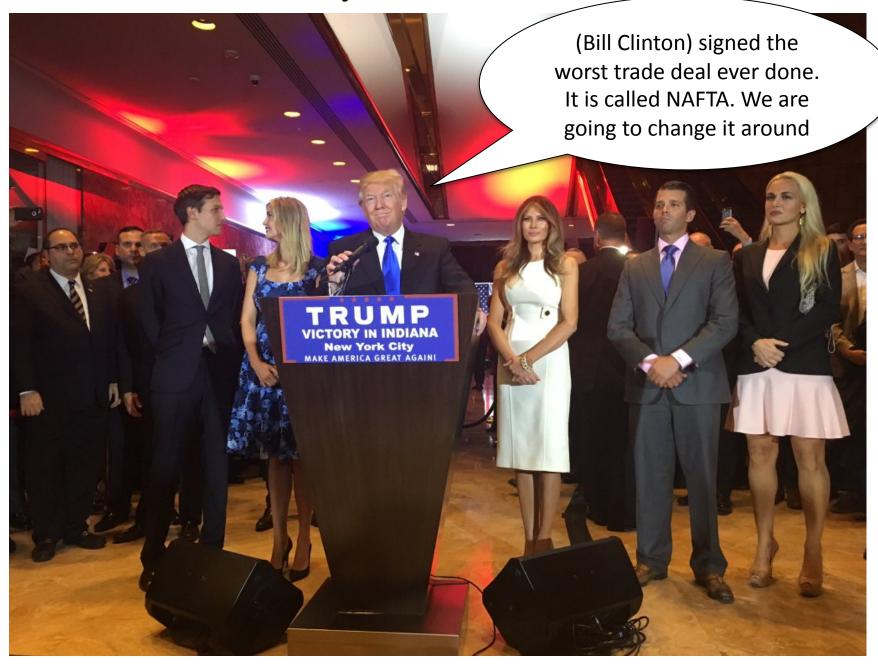

## Why so Pessimistic?

Trump has challenged Canadian/Trudeau's views on 3 baskets of issues (Robertson 2017)

- Trade/Economy
- Energy/Environment
- Border/Security

Trade/Economy Basket

## NAFTA's Renegotiation Process

U.S. Trade Representative Robert Lighthizer, left, shakes hands with Canada's Foreign Affairs Minister Chrystia Freeland, accompanied by Mexico's Secretary of Economy Ildefonso Guajardo Villarreal, after they spoke at a news conference on Aug. 16, 2017, at the start of NAFTA renegotiations in Washington, D.C.

- May 18, 2017: Trump notices Congress that he wants to renegotiate NAFTA
- 3 rounds of talks since August
- Key U.S. demands:
  - more exports of U.S. dairy products, wine and grains
  - freer trade in telecommunications and online purchases
  - an overhaul of the disputesettlement system
  - new rules of origin to boost U.S. car and car parts production