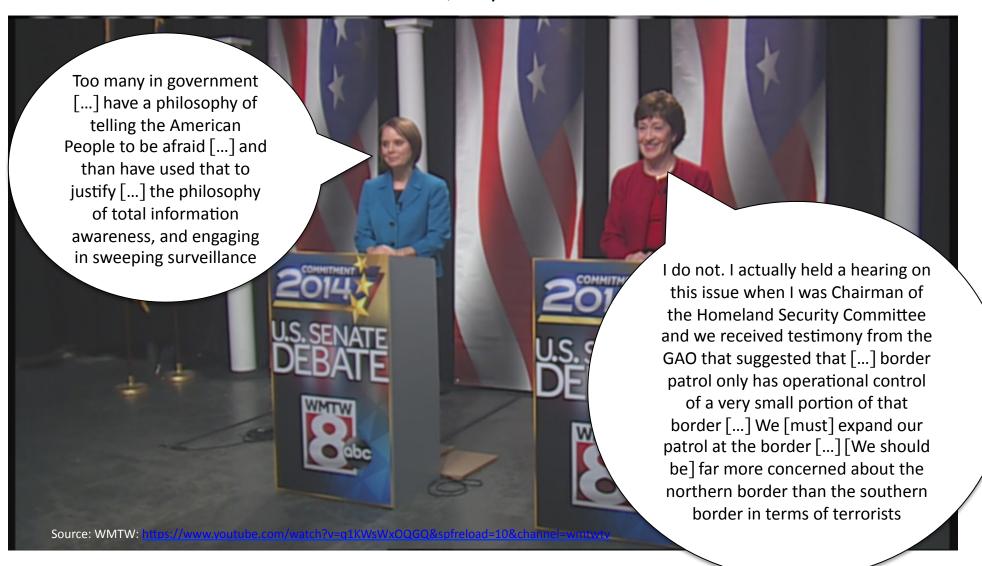

### Oct. 23, 2014, Maine Senatorial Debate

#### Bellows vs. Collins

Q: Is the U.S. prepared to deal with Ebola?

Q: After Ottawa and Québec attacks, do you feel the northern border is secure?