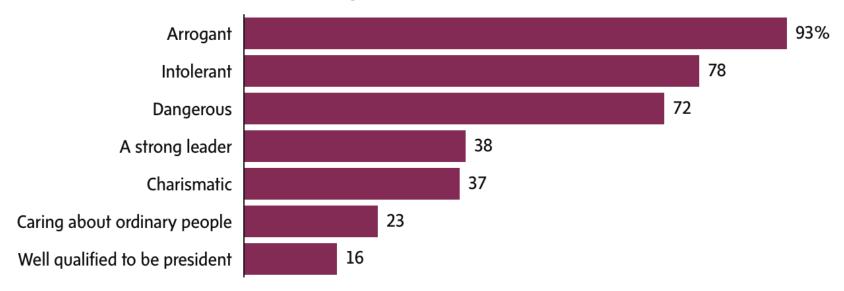

### Pew Research Center (June 2017)

#### Canadians that think of Donald Trump as...