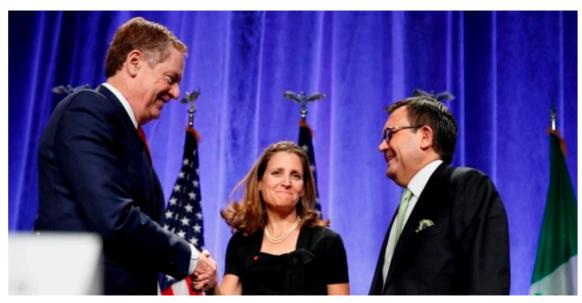

## NAFTA's Renegotiation Process

U.S. Trade Representative Robert Lighthizer, left, shakes hands with Canada's Foreign Affairs Minister Chrystia Freeland, accompanied by Mexico's Secretary of Economy Ildefonso Guajardo Villarreal, after they spoke at a news conference on Aug. 16, 2017, at the start of NAFTA renegotiations in Washington, D.C.

- May 18, 2017: Trump notices Congress that he wants to renegotiate NAFTA
- 3 rounds of talks since August
- Key U.S. demands:
  - more exports of U.S. dairy products, wine and grains
  - freer trade in telecommunications and online purchases
  - an overhaul of the disputesettlement system
  - new rules of origin to boost U.S. car and car parts production