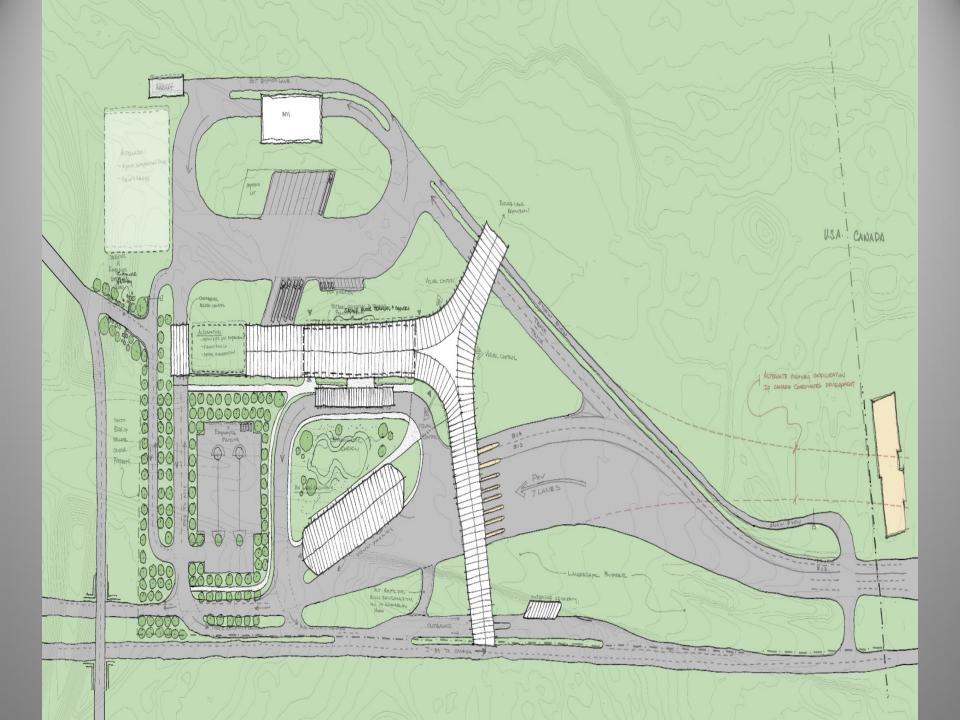

# Alexandria Bay

#### Construction Milestones

#### <u>Actual</u>

Phase 1 (Commercial Building) contract awarded to

Northland/Cianbro: June 2017

Construction Mobilization: September 2017

Phase 2 (Administration Building) contract awarded to

Northland/Cianbro: June 2018

#### **Planned**

Completion of Phase 1: January 2020

Completion of Phase 2: Fall 2022