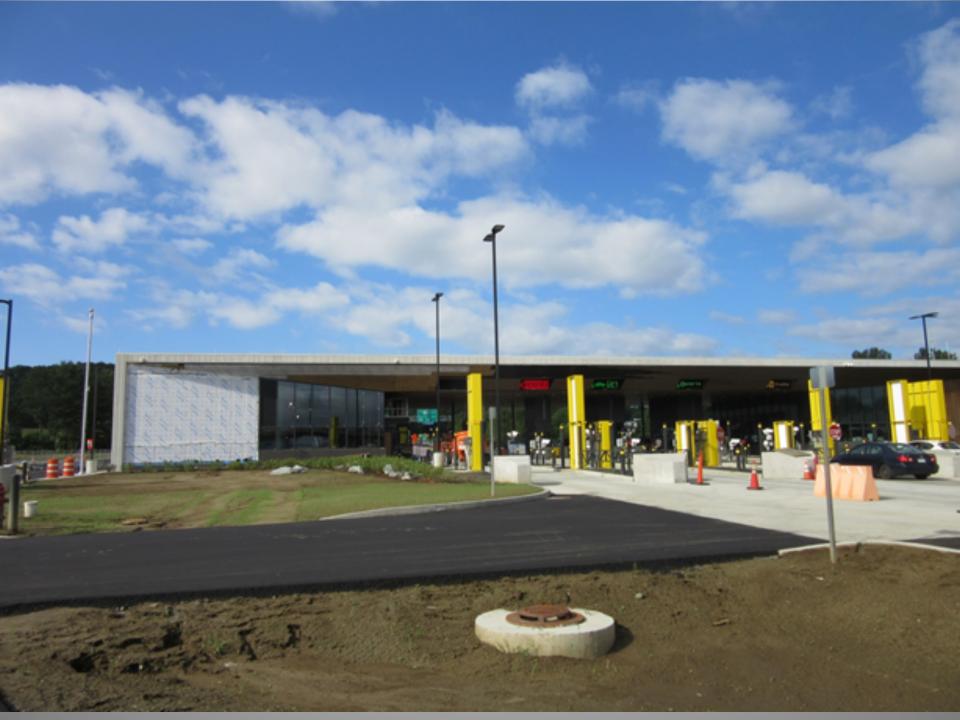

# **Derby Line Interstate 91**

#### **Construction Milestones**

#### <u>Actual</u>

Contract Awarded to DEW: April 2016

Construction Mobilization: September 2016

Inspection Lanes 3, 4, 5 Go Live: August 2017

Cargo Building Completed: December 2017

#### <u>Planned</u>

Administration Building Completion: November 2018