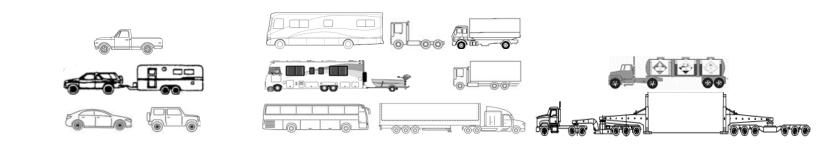

### **Toll Classifications**

à Câ

|       | < 2.3m (7.5 ft) Small and Medium Vehicles<br>(Max vehicle height under 2.3m) |                                      |                               |                                                    | ≥ 2.3m (7.5 ft) Large Passenger Vehicles and Commercial Vehicles (Max vehicle heigh over 2.3m)                 |                                                                                                                                      |
|-------|------------------------------------------------------------------------------|--------------------------------------|-------------------------------|----------------------------------------------------|----------------------------------------------------------------------------------------------------------------|--------------------------------------------------------------------------------------------------------------------------------------|
|       |                                                                              | Class 1                              | Class 2                       |                                                    | Class 3                                                                                                        | Class 4                                                                                                                              |
| 1 1 1 | Pedestrians<br>and Cyclists                                                  | Motorcycles<br>and<br>3-wheel trikes | SUVs, vans, picl              | le vehicles: Cars,<br><-up trucks, small<br>rhomes | Large vehicles with 2 or more axles:<br>All single body trucks or semi-trailers<br>(with one or more trailer). | <b>non-standard vehicle</b> :<br>Extra high,<br>extra wide, and/or<br>non-standard Hazardous                                         |
| 111   | no fee                                                                       | flat base rate<br>Per vehicle        | flat base rate<br>per vehicle | plus flat base<br>rate per trailer                 | rate per axle. number of axles include<br>the axles on the prime mover plus all<br>trailers.                   | Rate per axle plus escort toll fee as<br>applicable, plus an additional flat toll<br>fee depending on requirements<br>(pre-arranged) |